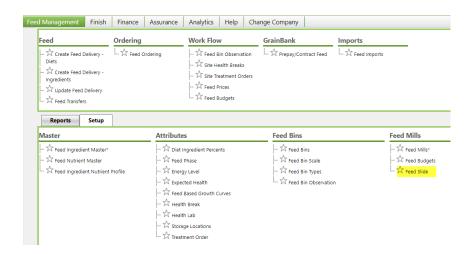

## Feed Slide

Feed Slide can be found on the Feed Management Setup tab under Feed Mills. Feed Slide is a budget adjustment look up table you create based on your nutritionist recommendations. This adjusts the budget of first rations fed to a group, such as N1, or F1, when placing pigs at a lower or higher starting weight than what is expected for entry to the first ration. The weight will come from the movements into the group. Pounds will be added if the pigs come in lighter than the budget or pounds will be subtracted if they come in heavier. Feed Slide should be set up prior to setting up Feed Budgets and is set up on the first diet of the budget only.