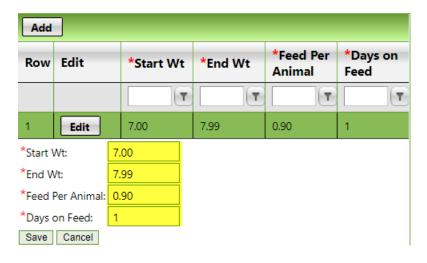

## A typical Nursery Slide would look like this:

| Add |      |           |         |                     |                  |
|-----|------|-----------|---------|---------------------|------------------|
| Row | Edit | *Start Wt | *End Wt | *Feed Per<br>Animal | *Days on<br>Feed |
|     |      | <b>1</b>  | 7       | 7                   | 7                |
| 1   | Edit | 7.00      | 7.99    | 0.90                | 1                |
| 2   | Edit | 8.00      | 8.99    | 0.80                | 1                |
| 3   | Edit | 9.00      | 9.99    | 0.70                | 1                |
| 4   | Edit | 10.00     | 10.99   | 0.60                | 1                |
| 5   | Edit | 11.00     | 11.99   | 0.50                | 1                |
| 6   | Edit | 12.00     | 12.99   | 0.40                | 1                |
| 7   | Edit | 13.00     | 13.99   | 0.30                | 1                |
| 8   | Edit | 14.00     | 14.99   | 0.20                | 1                |
| 9   | Edit | 15.00     | 15.99   | 0.10                | 1                |